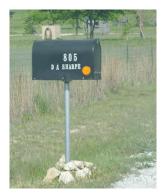

From Highway 114, drive north on Derting Road. It winds for a mile long. We are 6/10's of a mile along that road. Stop at 805 East Derting Road on the left side. The address and "D A Sharpe" are on a large black mail box at the driveway entrance