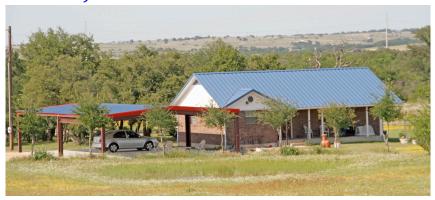

Turn left into the driveway (north), and our house is the brick one on the right (as opposed to the more distant one on the left.)

The Sharpe Ranch Home, sweet home