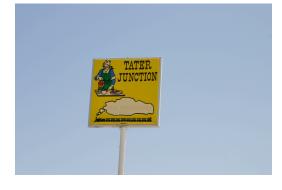

## **Location of the Property, driving from Bridgeport:**

Drive east from Bridgeport out Hwy 114.

Drive through Paradise

Drive through Boyd

Drive to Aurora.

The first landmark in Aurora is the Tator Juction café on the right side of Hwy 114 at the intersection of Hwy 718, which comes up from the south.