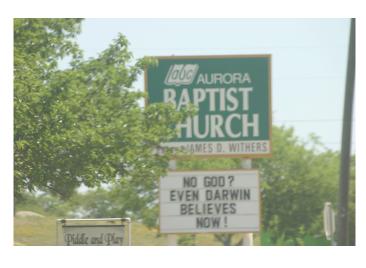

Continue to drive east on Hwy 114 to Derting Road. That is about .8 of a mile east from the Tator Junction.

However, due to the curve on the highway, Derting Road is a little hidden by the trees. The major landmark if the Aurora Baptist Church sign.