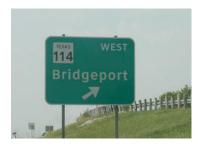

## Location of the Property, driving from Decatur:

Take U.S. Highway 287, going south out of Decatur. Stay on U.S. 287 about 13 miles to the Bridgeport Exit onto Hwy 114.

Turn right on Hwy 114 (west).

Then continue to the Aurora Baptist Church sign on the right. That sign will be 1.6 miles from US 287, going west on 114.