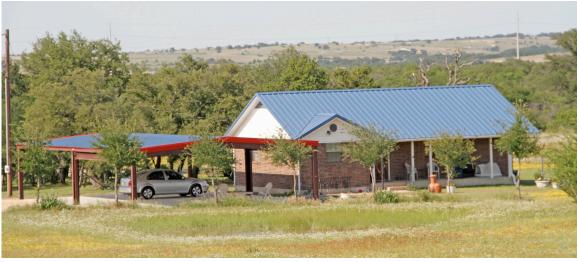

Home, sweet home

Turn left (north) into drive way. House is the blue topped one on the right (as opposed to the more distant one on the left).

Copies of these instructions are available at:

http://www.dasharpe.com/geneology/Directions\_from\_Decatur.pdf