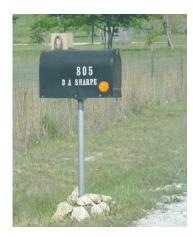

Stop at 805 East Derting Road on the left side. The address "805" and "D.A. Sharpe" are on a large black mail box at the driveway entrance

Turn left into the driveway (north), and our house is the brick one on the right (as opposed to the more distant one on the left.)