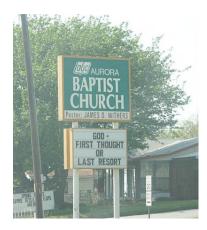

Turn right, at Aurora Baptist Church sign, which is Derting Road, going north. It winds around and turns east, when it becomes Derting Road East. The whole road is a mile long.

From Highway 114, our driveway is 6/10's of a mile.