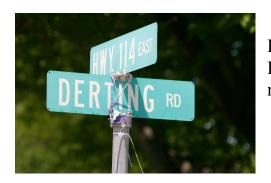

The first landmark in Aurora is the Tator Juction café on the right side of Hwy 114 at the intersection of Hwy 718, which comes up from the south.

Continue to drive east on Hwy 114 to Derting Road. That is about 8/10's of a mile east from the Tator Junction.

However, due to the curve on the highway, Derting Road is a little hidden by the trees. The major landmark if the Aurora Baptist Church sign.

From Highway 114, drive north on Derting Road. It winds for a mile. We are at 6/10's of a mile. Stop at 805 East Derting Road on the left side. The address and "D A Sharpe" are on a large black mail box at the driveway entrance