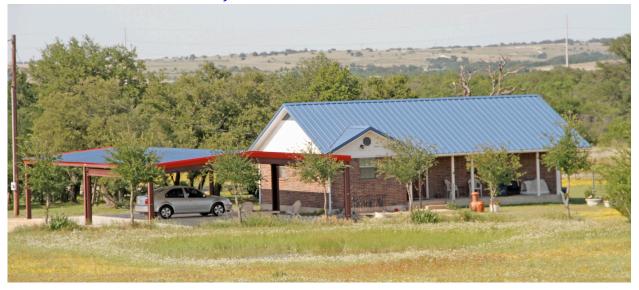

Turn left into the driveway (north), and our house is the brick one on the right (as opposed to the more distant one on the left.)

## The Sharpe Ranch Home, sweet home

Turn left (north) into the long driveway. Go to the bluetopped house on the right (as opposed to the more distant one on the left.

 $http://www.dasharpe.com/geneology/Directions\_from\_Weatherford.p$  df