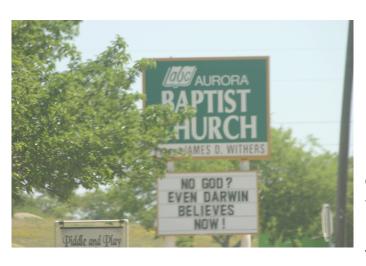

However, due to the curve on the highway, Derting Road is a little hidden by the trees. The major landmark if the Aurora Baptist Church sign.

From Highway 114, drive north on Derting Road. It winds for a mile. We are at 6/10's of a mile. Stop at 805 East Derting Road on the left side. The address and "D A Sharpe" are on a large black mail box at the driveway entrance