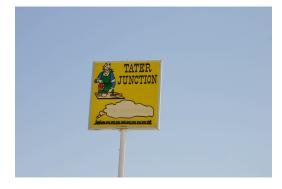

The first landmark in Aurora is the Tator Juction café on the right side of Hwy 114 at the intersection of Hwy 718, which comes up from the south.

Continue to drive east on Hwy 114 to Derting Road. That is about 8/10's of a mile east from the Tator Junction.