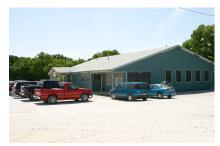

Turn left into the driveway (north), and our house is the brick one on the right (as opposed to the more distant one on the left.)

## The Sharpe Ranch Home, sweet home

Turn left (north) into the long driveway. Go to the bluetopped house on the right (as opposed to the more distant one on the left.

 $http://www.dasharpe.com/geneology/Directions\_from\_Weatherford.p$  df