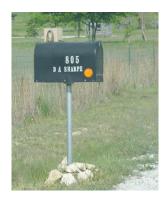

However, due to the curve on the highway, Derting Road is a little hidden by the trees. The major landmark if the Aurora Baptist Church sign.

From Highway 114, drive north on Derting Road. It winds for a mile. We are at 6/10's of a mile. Stop at 805 East Derting Road on the left side. The address and "D A Sharpe" are on a large black mail box at the driveway entrance