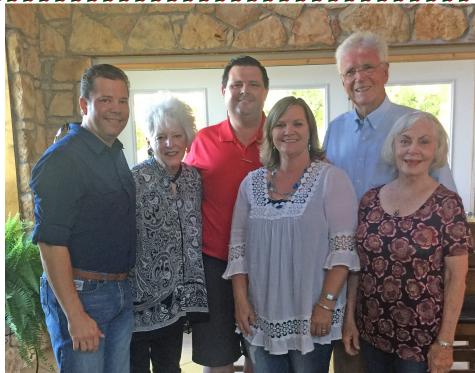

### 

Ø

L to R: Precinct #4 **Commissioner Gaylord** Kennedy; Tax Collector / Assessor Monte Shaw; County Judge J. D. Clark, Wise County Republican Party Chairman Eric Marney, Precinct #2 Justice of the Peace Callie Manning, Former Wise **County Republican Party** 

Chairman D. A. Sharpe (2000 - 2008), Retiring Wise County Republican Party Chairman Allen Williamson (2008 - 2018), County Clerk Sherry Lemon, and Precinct #2 Commissioner Kevin Burns. Williamson (2008 - 2018), County Clerk Sherry Lemon, and Precinct #2 Commissioner Kevin Burns.