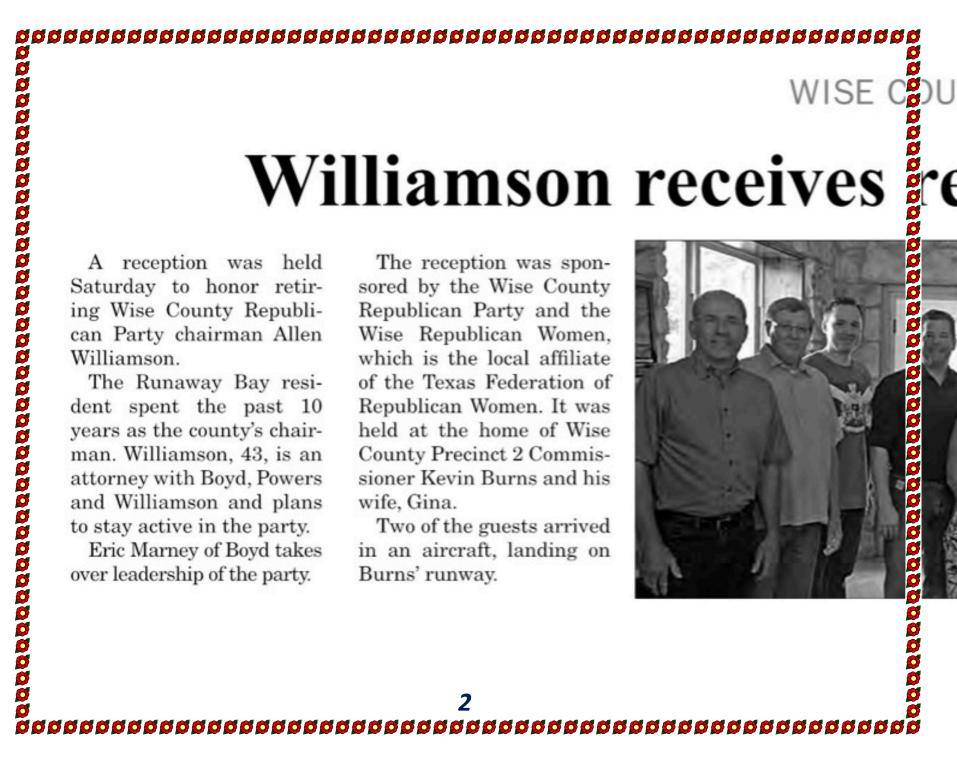

## 

A reception was held May 12, Allen L. Williamson, stepping down after 10 years Republican Party Williamson, a resident of attorney at Boyd, Powers & vows continued work and Party as he hands the baton of the newly elected Chairman, Boyd.

2018 to honor Mr. recognizing his as the Wise County Chairman. Mr. Runaway Bay and an Williamson, age 43, participation for the leadership over to Mr. Eric Marney of

Mr. Marney is the son of Mr. & Mrs. Billy Ray (Marieta) Marney of Bridgeport who were among the approximate dozen people who founded the Wise County Republican Party in the 1990s, including recently deceased W. B. Woodruff and John H Fostel. The social occasion was sponsored jointly by the Wise County Republican Party and the Wise Republican Women, which is the local affiliate of the Texas Federation of Republican Women.

The hosts for the event were Wise County Precinct #2 Commissioner Kevin Burns and his wife, Gina, held at their county home outside of

Decatur. About three dozen citizens, political leaders and elected officials