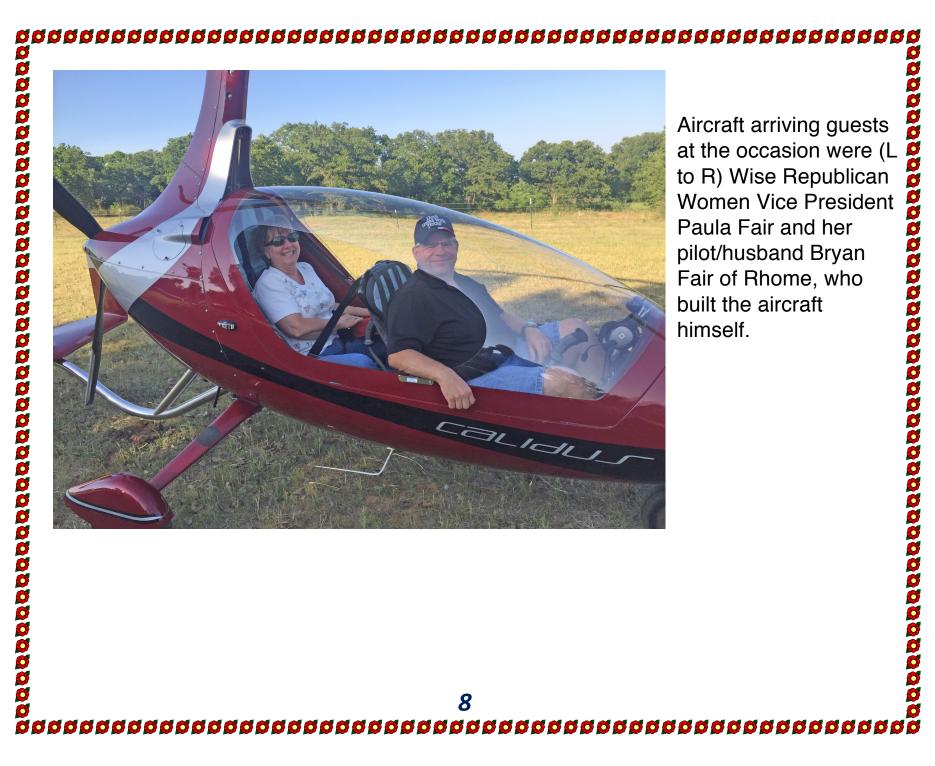

## <text><image><image><image> Ø were present. Two of the guests arrived in an aircraft, landing on